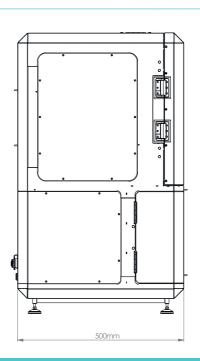

Available to pre-order online at amtechnologies.com

| DIMENSIONS                       | EU / UK                               | US                        |
|----------------------------------|---------------------------------------|---------------------------|
| External Dimensions (WDH)        | 450 x 500 x 845 mm                    | 17.7 x 19.7 x 33.3 in     |
| Weight                           | 82 Kg                                 | 181 lb                    |
| CAPACITY                         |                                       |                           |
| Process Chamber Dimensions (WDH) | 190 x 320 x 190 mm                    | 7.5 x 12.6 x 7.5 in       |
| Process Chamber Volume           | 11.5 litres                           | 11.5 litres               |
| POWER                            |                                       |                           |
| Electrical Configuration         | 230V / Single Phase / 16A or 13A (UK) | 120V / Single Phase / 15A |

#### **DIMENSIONS**