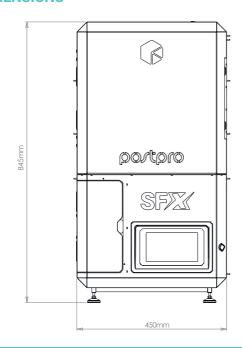

Available to pre-order online at amtechnologies.com

| DIMENSIONS                       | EU / UK                               | US                        |
|----------------------------------|---------------------------------------|---------------------------|
| External Dimensions (WDH)        | 450 x 500 x 845 mm                    | 17.7 x 19.7 x 33.3 in     |
| Weight                           | 82 Kg                                 | 181 lb                    |
| CAPACITY                         |                                       |                           |
| Process Chamber Dimensions (WDH) | 190 x 320 x 190 mm                    | 7.5 x 12.6 x 7.5 in       |
| Process Chamber Volume           | 11.5 litres                           | 11.5 litres               |
| POWER                            |                                       |                           |
| Electrical Configuration         | 230V / Single Phase / 16A or 13A (UK) | 120V / Single Phase / 15A |

#### **DIMENSIONS**