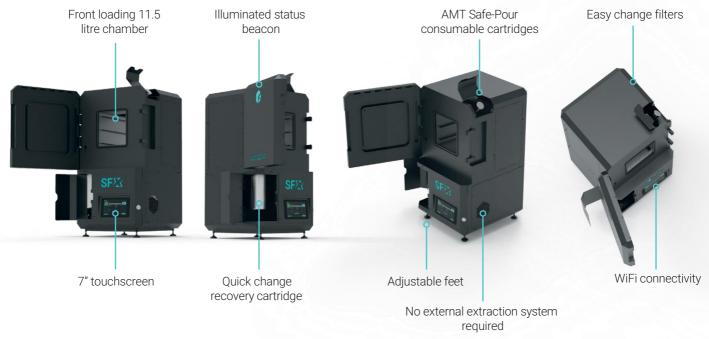

#### **COMPACT SIZE**

Small footprint to operate in even the most compact of workshops and laboratories.

#### **EASY CONSUMABLE HANDLING**

Proprietary safe pour cartridges and nohassle, non-hazardous packaging for fast and efficient delivery.

#### **AMT PATENTED TECHNOLOGY**

Drawing on AMT's 6 years professional experience in the chemical vapor smoothing industry. Protected under the following patents: EP3565712, GB2582225 & GB2597240B.

#### **ENHANCING PART PROPERTIES**

The original technology that smooths and seals the surface and internal cavities of 3D printed polymer parts, while also improving mechanical properties.

#### **UNLIMITED APPLICATIONS**

Optimized for rigid nylons at launch, with expanded material compatibility on the horizon. Ideal for SLS, MJF, HSS and FDM/FFF applications.