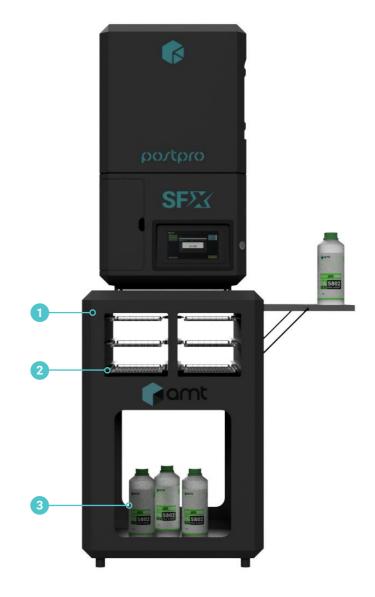

#### **OPTIONAL EXTRAS**

- 1 PostPro SFX Machine Stand
- 2 PostPro SFX Processing Racks
- 3 PostPro Pure Starter Pack 3 Cartridges
- 4 PostPro SFX Rack Storage Stand
- 5 PostPro SFX Rack Preparation Stand
- Training and Install Package
- PostPro SFX Post-Warranty Care Packages