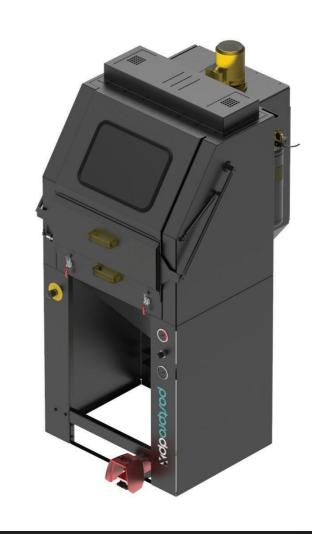

# portprodpix SPECIFICATION SHEET

SUBJECT TO CHANGE

Introducing the most compact automated depowdering system in the PostPro DP range. The perfect companion to the PostPro SFX to complete your post processing workflow.

## **HMI**

The PostPro DPX incorporates a touch screen HMI for easy parameter adjustment.

### **SPACIOUS BASKET**

A large 10 Litre (Ø450 x 210 mm) basket is equipped with a soft plastic liner and mixers to enable high volume part throughput.

### **MANUAL BLASTING**

Parts can be manually blasted by hand using the in-built gloves behind the interlocked gloves cover.

### **COMPACT SIZE**

Small footprint to operate in even the most compact of workshops and laboratories.

### **IONIZATION UNIT**

The PostPro DPX is equipped with an ionization unit to reduce static build-up during the process, leaving your parts dust-free and without the requirement for additional cleaning steps.

### **POWERFUL FILTER**

Equipped with a powerful filter for dust separation and to ensure a clear view in the blasting area.