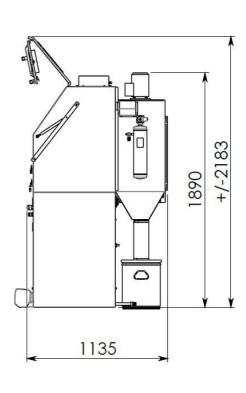

### **ATEX CERTIFIED**

Class II 3/-D T125°C ATEX certification.

| DIMENSIONS                | EU                                   | US                    |
|---------------------------|--------------------------------------|-----------------------|
| External Dimensions (WDH) | 985 x 1135 x1890 mm                  | 39 x 44.5 x 74.5 in   |
| Weight                    | 370 kg                               | 815 lbs               |
| CAPACITY                  |                                      |                       |
| Blast Room (WDH)          | 850 x 640 x 845 mm                   | 33.5 x 25.5 x 33.5 in |
| Basket Size               | Ø450 x 210 mm                        | Ø17.5 x 82.5 in       |
| Basket Volume             | 10 litres                            |                       |
| Basket Loading Weight     | 10 kg                                | 22 lbs                |
| Door Opening              | 645 x 705 mm                         | 25 x 27.5 in          |
| Blast Gun                 | Single with Ø6 mm nozzle             |                       |
| Filter Cartridge          | Single with area of 4 m <sup>2</sup> |                       |
| POWER & PNEUMATICS        |                                      |                       |
| Electrical Configuration  | 230V / Single Phase / 50 Hz          |                       |
| Total Power Consumption   | 0.85 kW                              |                       |
| Air Consumption           | 700l/min at 4 bar                    |                       |
| ATEX Classification       | Class II 3/-D T125°C                 |                       |

# **DIMENSIONS**