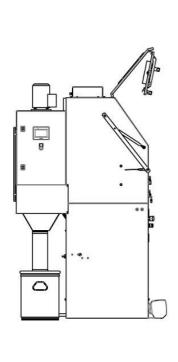

# **DIMENSIONS**

### **ATEX CERTIFIED**

Class II 3/-D T125°C ATEX certification.

| DIMENSIONS                | EU                                   | US                    |
|---------------------------|--------------------------------------|-----------------------|
| External Dimensions (WDH) | 985 x 1135 x1890 mm                  | 39 x 44.5 x 74.5 in   |
| Weight                    | 370 kg                               | 815 lbs               |
| CAPACITY                  |                                      |                       |
| Blast Room (WDH)          | 850 x 640 x 845 mm                   | 33.5 x 25.5 x 33.5 in |
| Basket Size               | Ø450 x 210 mm                        | Ø17.5 x 82.5 in       |
| Basket Volume             | 10 litres                            |                       |
| Basket Loading Weight     | 10 kg                                | 22 lbs                |
| Door Opening              | 645 x 705 mm                         | 25 x 27.5 in          |
| Blast Gun                 | Single with Ø6 mm nozzle             |                       |
| Filter Cartridge          | Single with area of 4 m <sup>2</sup> |                       |
| POWER & PNEUMATICS        |                                      |                       |
| Electrical Configuration  | 230V / Single Phase / 50 Hz          |                       |
| Total Power Consumption   | 0.85 kW                              |                       |
| Air Consumption           | 700l/min at 4 bar                    |                       |
| ATEX Classification       | Class II 3/-D T125°C                 |                       |