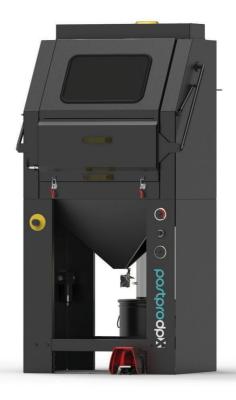

## **HMI**

The PostPro DPX incorporates a touch screen HMI for easy parameter adjustment.

### **COMPACT SIZE**

Small footprint to operate in even the most compact of workshops and laboratories.