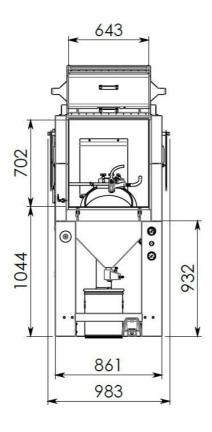

### **ATEX CERTIFIED**

Class II 3/-D T125°C ATEX certification.

| DIMENSIONS                | EU                                   | US                    |
|---------------------------|--------------------------------------|-----------------------|
| External Dimensions (WDH) | 985 x 1135 x1890 mm                  | 39 x 44.5 x 74.5 in   |
| Weight                    | 370 kg                               | 815 lbs               |
| CAPACITY                  |                                      |                       |
| Blast Room (WDH)          | 850 x 640 x 845 mm                   | 33.5 x 25.5 x 33.5 in |
| Basket Size               | Ø450 x 210 mm                        | Ø17.5 x 82.5 in       |
| Basket Volume             | 10 litres                            |                       |
| Basket Loading Weight     | 10 kg                                | 22 lbs                |
| Door Opening              | 645 x 705 mm                         | 25 x 27.5 in          |
| Blast Gun                 | Single with Ø6 mm nozzle             |                       |
| Filter Cartridge          | Single with area of 4 m <sup>2</sup> |                       |
| POWER & PNEUMATICS        |                                      |                       |
| Electrical Configuration  | 230V / Single Phase / 50 Hz          |                       |
| Total Power Consumption   | 0.85 kW                              |                       |
| Air Consumption           | 700l/min at 4 bar                    |                       |
| ATEX Classification       | Class II 3/-D T125°C                 |                       |

# **DIMENSIONS**