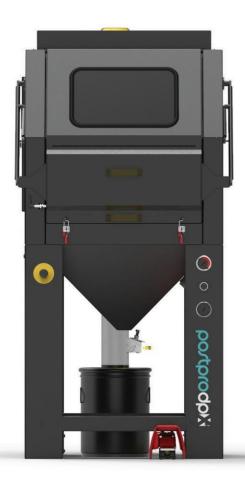

### **SPACIOUS BASKET**

A large 10 Litre (Ø450 x 210 mm) basket is equipped with a soft plastic liner and mixers to enable high volume part throughput.

### **MANUAL BLASTING**

Parts can be manually blasted by hand using the in-built gloves behind the interlocked gloves cover.

### **IONIZATION UNIT**

The PostPro DPX is equipped with an ionization unit to reduce static build-up during the process, leaving your parts dust-free and without the requirement for additional cleaning steps.

### **POWERFUL FILTER**

Equipped with a powerful filter for dust separation and to ensure a clear view in the blasting area.

### **ATEX CERTIFIED**

Class II 3/-D T125°C ATEX certification.

| DIMENSIONS                | EU                                   | US                    |
|---------------------------|--------------------------------------|-----------------------|
| External Dimensions (WDH) | 985 x 1135 x1890 mm                  | 39 x 44.5 x 74.5 in   |
| Weight                    | 370 kg                               | 815 lbs               |
| CAPACITY                  |                                      |                       |
| Blast Room (WDH)          | 850 x 640 x 845 mm                   | 33.5 x 25.5 x 33.5 in |
| Basket Size               | Ø450 x 210 mm                        | Ø17.5 x 82.5 in       |
| Basket Volume             | 10 litres                            |                       |
| Basket Loading Weight     | 10 kg                                | 22 lbs                |
| Door Opening              | 645 x 705 mm                         | 25 x 27.5 in          |
| Blast Gun                 | Single with Ø6 mm nozzle             |                       |
| Filter Cartridge          | Single with area of 4 m <sup>2</sup> |                       |
| POWER & PNEUMATICS        |                                      |                       |
| Electrical Configuration  | 230V / Single Phase / 50 Hz          |                       |
| Total Power Consumption   | 0.85 kW                              |                       |
| Air Consumption           | 700l/min at 4 bar                    |                       |
| ATEX Classification       | Class II 3/-D T125°C                 |                       |